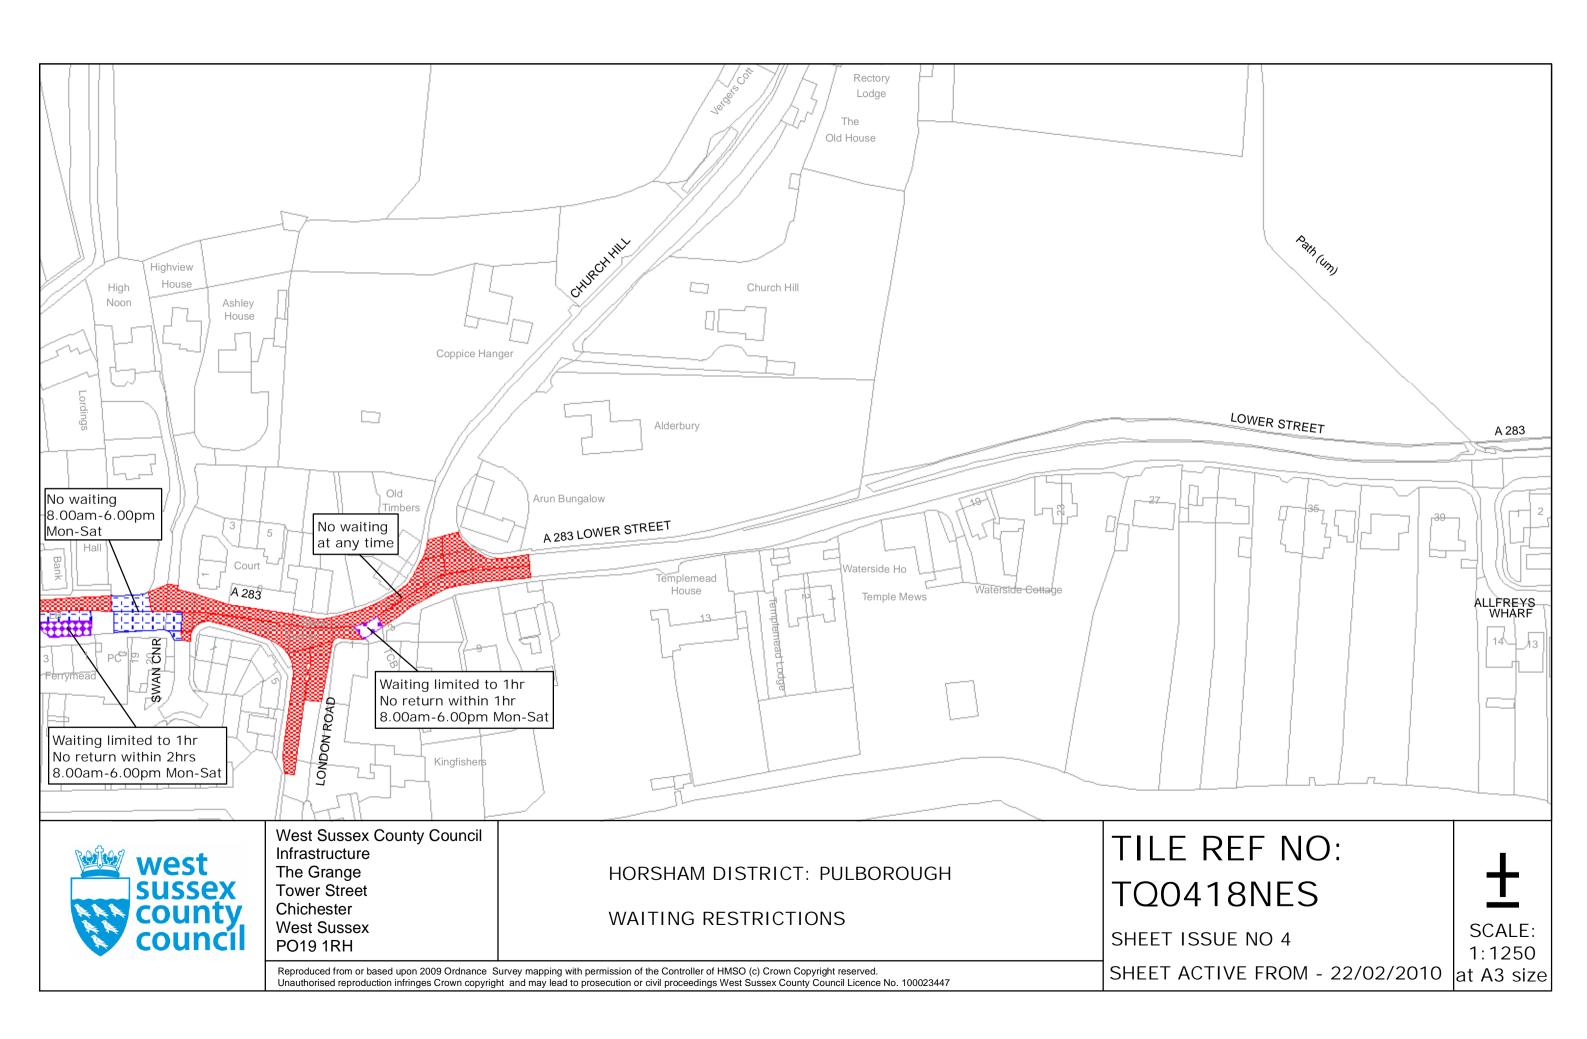

#### EIRST SCHEDULE Plan numbers to be revoked

TQ0418NES (Issue No. 3) TQ0418NwS (Issue No.3)

### SECOND SCHEDULE Plan numbers to be substituted (as attached)

(L.S.)

TQ0418NES (Issue No. 4) TQ0418NWS (Issue No. 4)

The COMMON SEAL of WEST SUSSEX COUNTY COUNCIL was hereto affixed

the SIXTEENTH day of FEBRUARY 2010 in the presence of