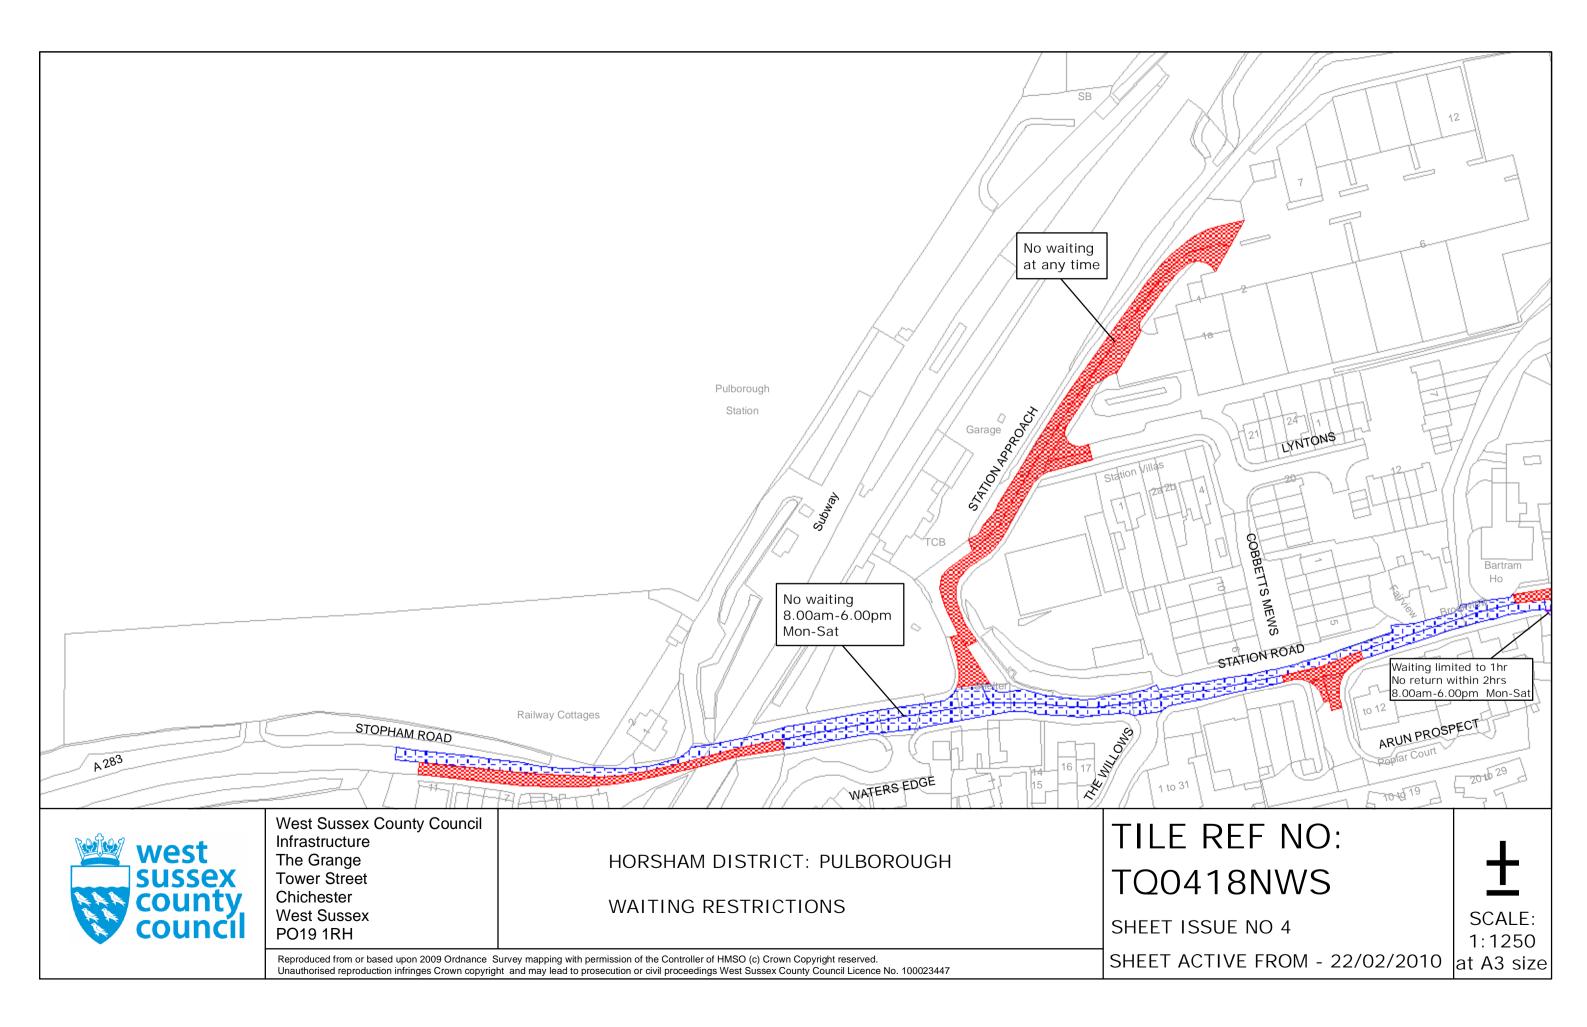

#### EIRST SCHEDULE Plan numbers to be revoked

TQ0418NES (Issue No. 3) TQ0418NwS (Issue No.3)

### SECOND SCHEDULE Plan numbers to be substituted (as attached)

(L.S.)

TQ0418NES (Issue No. 4) TQ0418NWS (Issue No. 4)

The COMMON SEAL of WEST SUSSEX COUNTY COUNCIL was hereto affixed

the SIXTEENTH day of FEBRUARY 2010 in the presence of